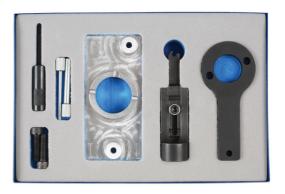

## **Engine Timing Tool Kit - for Vauxhall/Opel 2.0 CDTI**

2.0 CDTi timing belt tool kit for Vauxhall/Opel for removal and replacement of the camshaft drive belt. The kit also contains the tool required lock the flywheel on vehicles fitted with automatic transmission.

## **Additional Information**

- Application: Opel/Vauxhall 2.0 CDTi LFS/B20DTH and LFS/B20DTR (2.0 CDTi from 2014).
- Models: Antara (from 2016), Cascada (from 2015), Insignia-A/Country Tourer (2014-2017), Insignia-B/Country Tourer (from 2017) and Zafira-C Tourer (from 2014); CDTi EcoFLEX Blueinjection.
- Equivalent to OEM EN 51413, EN 955-2, EN 51412, EN 51414 and EN 51411.
- Laser Part No 6912 is available for the camchain in the cylinder head.
- Made in Sheffield.